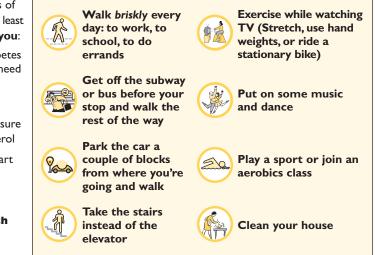

# **Physical Activity Can Help BEAT Diabetes**

Start with a little activity every day and add a few minutes every week until you reach your goal.

Getting at least 30 minutes of moderate physical activity at least 5 days a week can **HELP you**:

- Prevent or control diabetes (you may reduce your need for medication)
- Lose weight
- Lower your blood pressure and LDL (bad) cholesterol
- Reduce your risk of heart disease and stroke
- Reduce stress

Check with your health care provider before you start a strenuous exercise program.